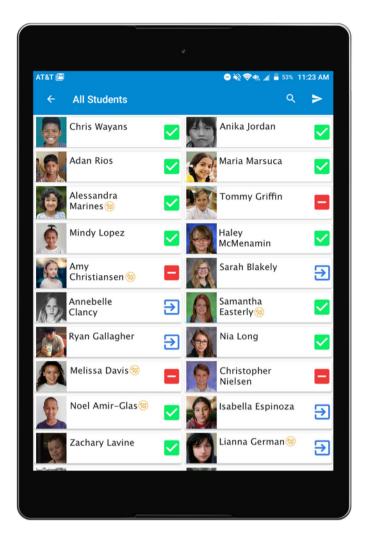

## REAL TIME ATTENDANCE

It allows users to check in/check out students with guardians' signature. This information is stored and accessible real time.

2

## PARENT NOTIFICATION

When a child is absent, admins can send email and/or text notification from the system.

5

### SCHEDULE ABSENCE

Parents can simply schedule an absence from the portal which immediately flags the teachers' rosters. No more phone calls!